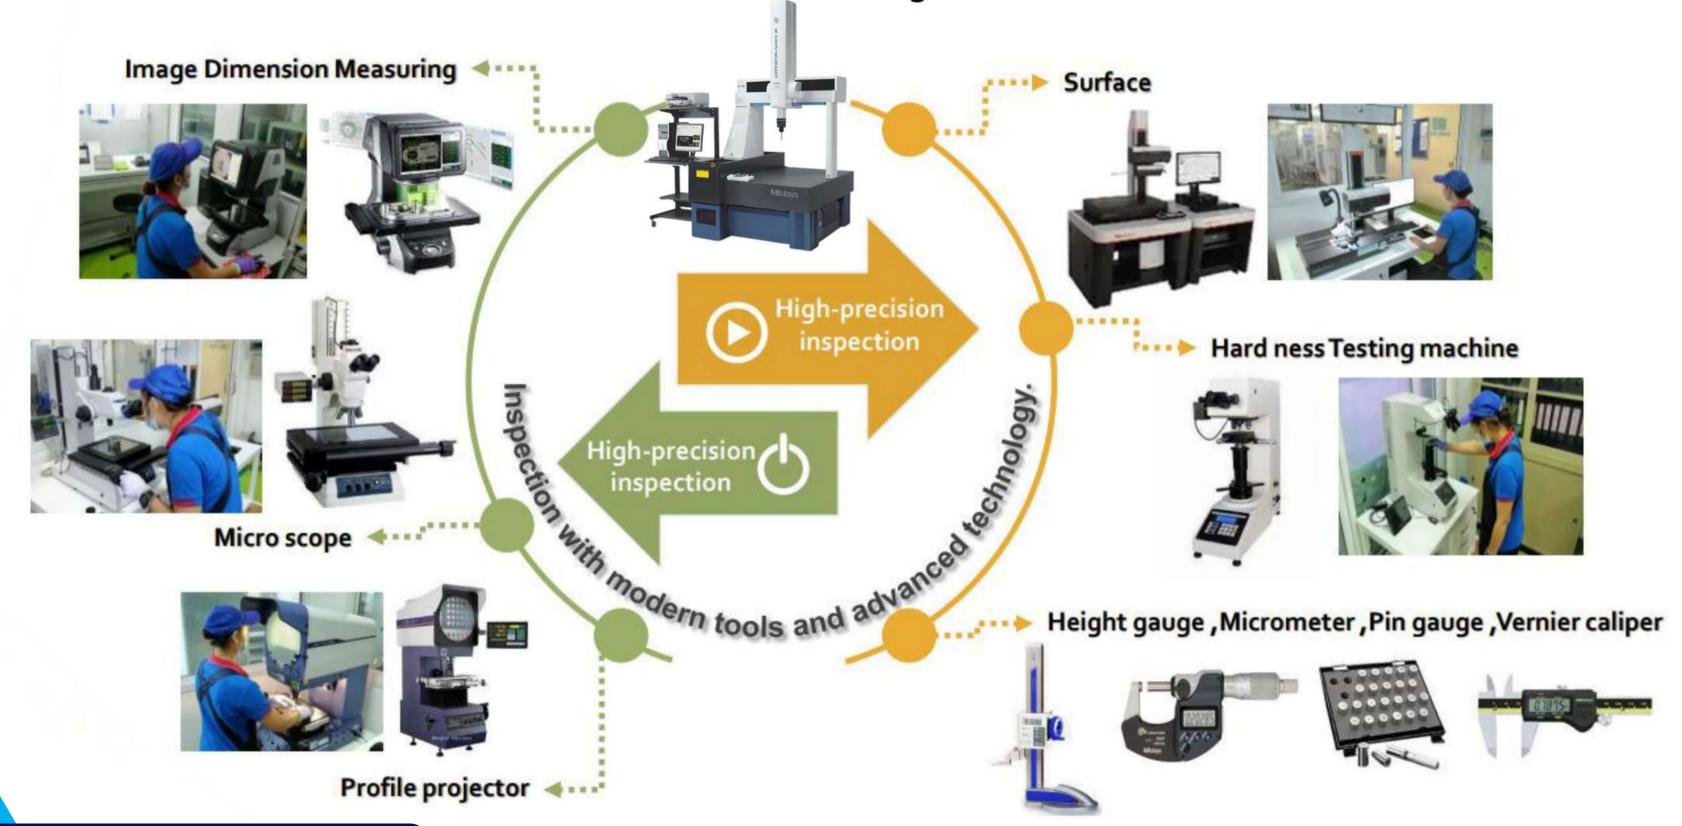

# INSPECTION MACHINE

**Cmm: Coordinate Measuring Machine** 

Double Column VTEC 2500x1200x1000

Double Column AWEH 1200x600x600

Double Column
CHEVLIER 1900x900x800

Machine Center
Kraft 1300x600x500

Machine Center AMS 850x400x400

Machine Center EXCLE 700x400x300

**CNC LATHE**TAKISAWA CHUCK 8"

**CNC LATHE**MIYANO CHUCK 8"

**CNC LATHE**MIYANO CHUCK 6"

**CNC LATHE**MIYANO CHUCK 5"

Swiss Type CNC 5 Axis
Cincom M20

Swiss Type CNC 5 Axis
Cincom A32