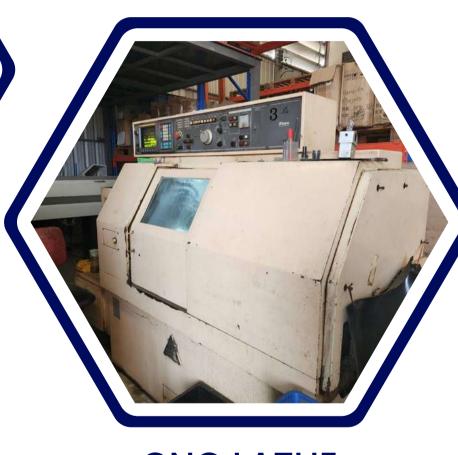

Machine Center EXCLE 700x400x300

**CNC LATHE**TAKISAWA CHUCK 8"

**CNC LATHE**MIYANO CHUCK 8"

**CNC LATHE**MIYANO CHUCK 6"

**CNC LATHE**MIYANO CHUCK 5"

Swiss Type CNC 5 Axis
Cincom M20

Swiss Type CNC 5 Axis
Cincom A32