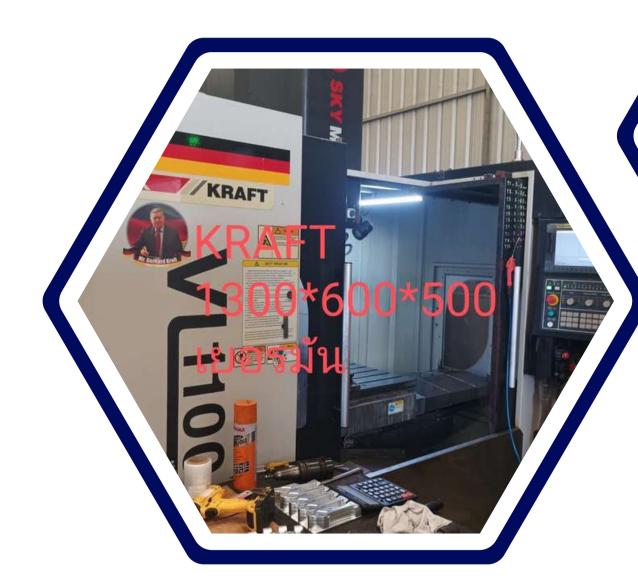

# INSPECTION MACHINE

**Cmm: Coordinate Measuring Machine** 

Double Column VTEC 2500x1200x1000

Double Column AWEH 1200x600x600

Double Column
CHEVLIER 1900x900x800

Machine Center
Kraft 1300x600x500

Machine Center AMS 850x400x400