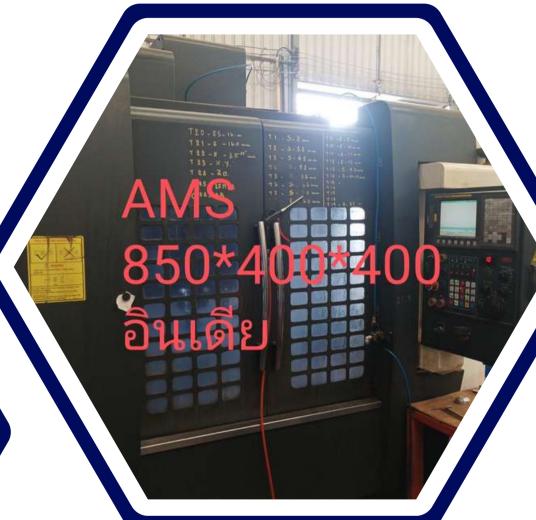

# INSPECTION MACHINE

**Cmm: Coordinate Measuring Machine** 

Double Column VTEC 2500x1200x1000

Double Column AWEH 1200x600x600

Double Column
CHEVLIER 1900x900x800

Machine Center
Kraft 1300x600x500

Machine Center AMS 850x400x400