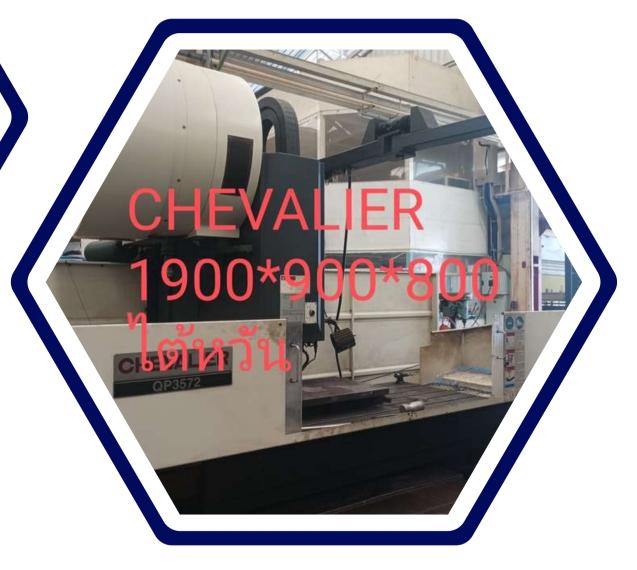

# INSPECTION MACHINE

**Cmm: Coordinate Measuring Machine** 

Double Column VTEC 2500x1200x1000

Double Column AWEH 1200x600x600

Double Column
CHEVLIER 1900x900x800

Machine Center
Kraft 1300x600x500

Machine Center AMS 850x400x400