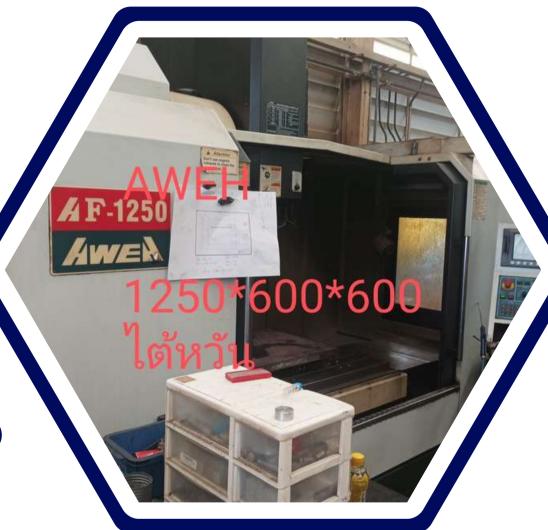

# INSPECTION MACHINE

**Cmm: Coordinate Measuring Machine** 

Double Column VTEC 2500x1200x1000

Double Column AWEH 1200x600x600

Double Column
CHEVLIER 1900x900x800

Machine Center
Kraft 1300x600x500

Machine Center AMS 850x400x400