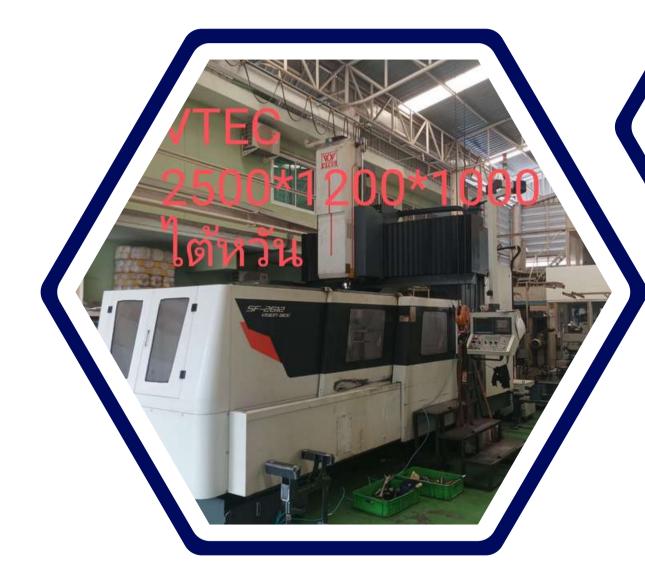

# INSPECTION MACHINE

**Cmm: Coordinate Measuring Machine** 

Double Column VTEC 2500x1200x1000

Double Column AWEH 1200x600x600

Double Column
CHEVLIER 1900x900x800

Machine Center
Kraft 1300x600x500

Machine Center AMS 850x400x400