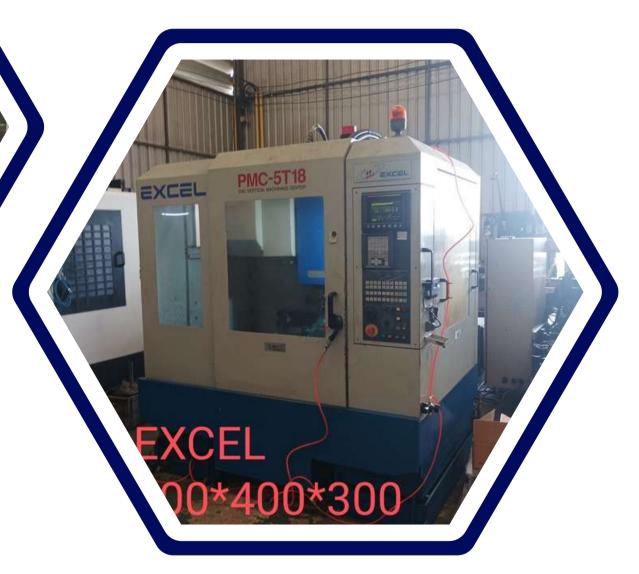

Machine Center EXCLE 700x400x300

**CNC LATHE**TAKISAWA CHUCK 8"

**CNC LATHE**MIYANO CHUCK 8"

**CNC LATHE**MIYANO CHUCK 6"

**CNC LATHE**MIYANO CHUCK 5"

Swiss Type CNC 5 Axis
Cincom M20

Swiss Type CNC 5 Axis
Cincom A32