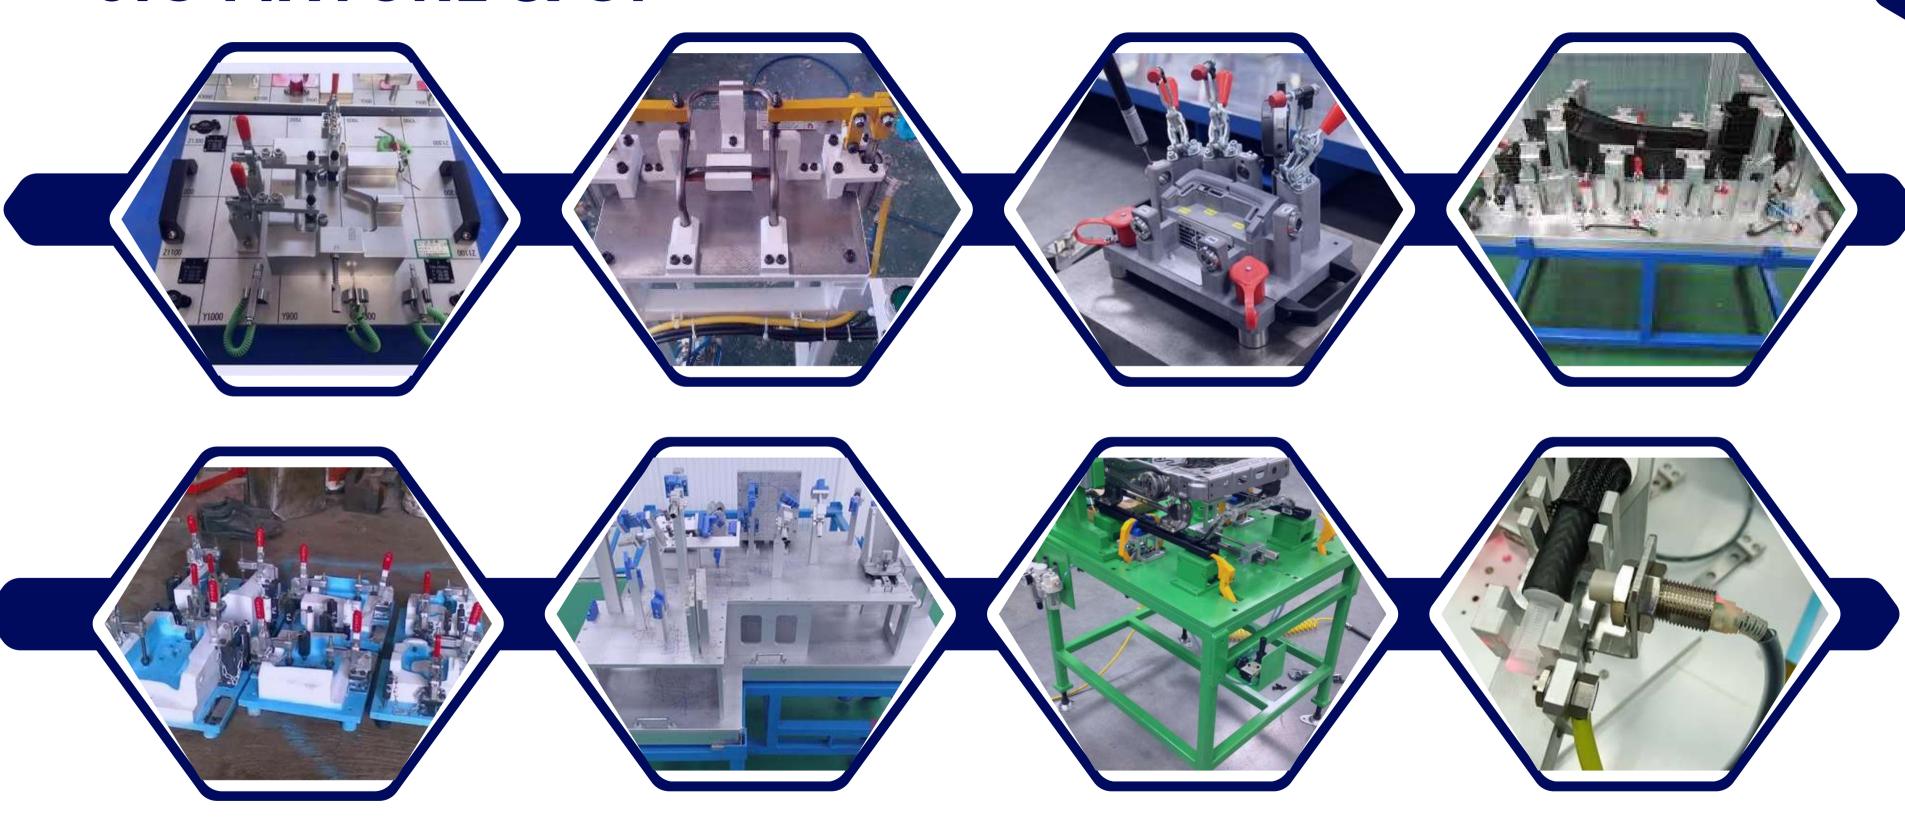

# JIG FIXTURE & CF

Double Column VTEC 2500x1200x1000

Double Column AWEH 1200x600x600

Double Column
CHEVLIER 1900x900x800

Machine Center
Kraft 1300x600x500

Machine Center AMS 850x400x400

Machine Center EXCLE 700x400x300