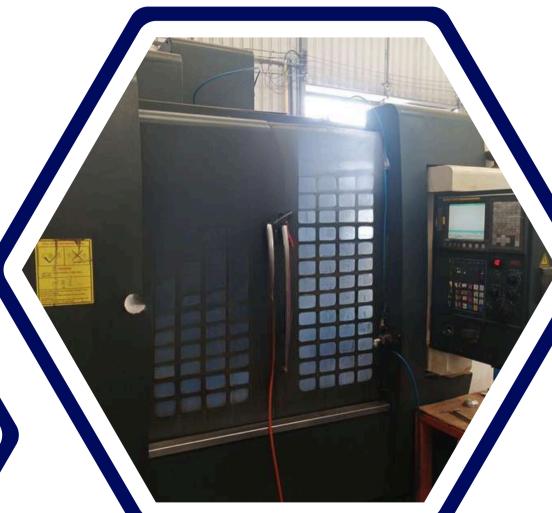

### CNC MACHINING CENTER PRODUCTS

# JIG FIXTURE & CF

Double Column VTEC 2500x1200x1000

Double Column AWEH 1200x600x600

Double Column
CHEVLIER 1900x900x800

Machine Center
Kraft 1300x600x500

Machine Center AMS 850x400x400

Machine Center EXCLE 700x400x300