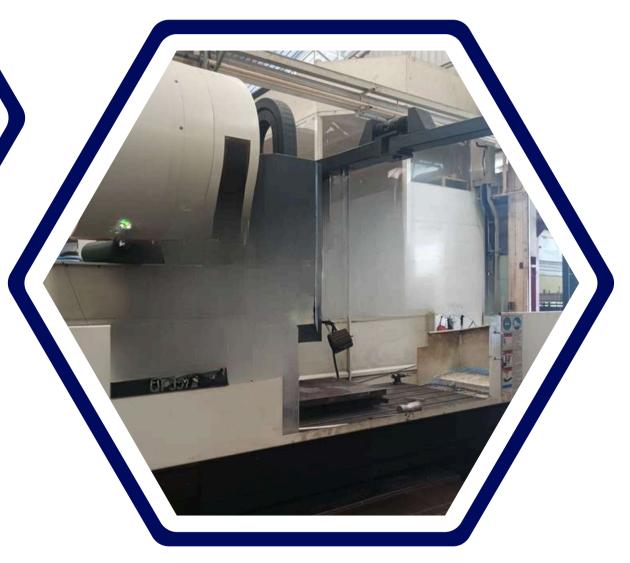

### CNC MACHINING CENTER PRODUCTS

# JIG FIXTURE & CF

Double Column VTEC 2500x1200x1000

Double Column AWEH 1200x600x600

Double Column
CHEVLIER 1900x900x800

Machine Center
Kraft 1300x600x500

Machine Center AMS 850x400x400

Machine Center EXCLE 700x400x300